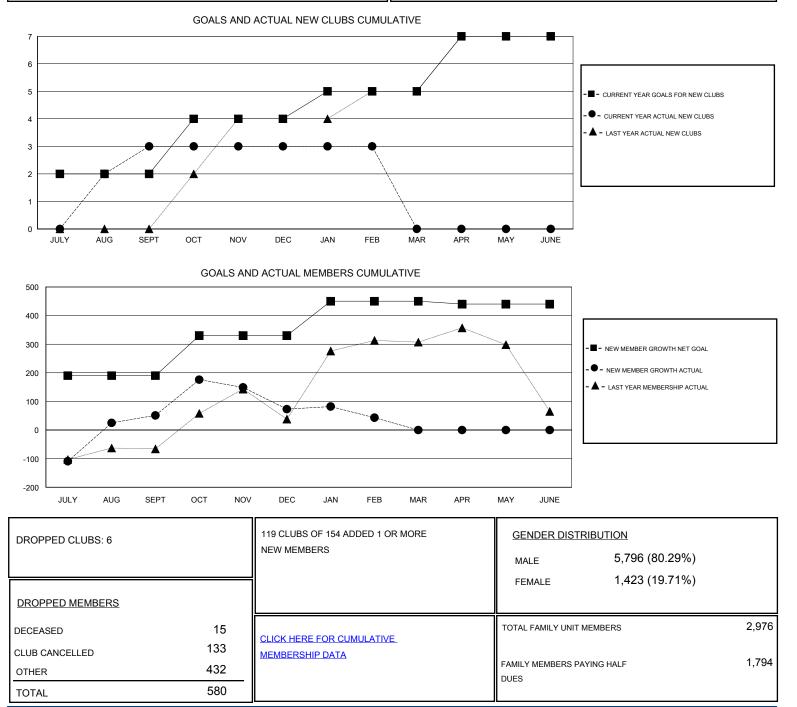

## GMT: ER GURUNATHAN

| Clubs                 |               |           |               | Members               |                                                                |                                                              |                                                    |
|-----------------------|---------------|-----------|---------------|-----------------------|----------------------------------------------------------------|--------------------------------------------------------------|----------------------------------------------------|
| RESULTS FOR 2016-2017 |               |           |               | RESULTS FOR 2016-2017 |                                                                |                                                              |                                                    |
| QUARTER               | NEW CLUB GOAL | NEW CLUBS | DROPPED CLUBS | QUARTER               | NEW MEMBER GROWTH<br>NET GOAL (not reinstated<br>or transfers) | NEW MEMBER<br>GROWTH ACTUAL (not<br>reinstated or transfers) | DROPPED<br>MEMBERS ACTUAL<br>(including transfers) |
| JULY/AUG/SEPT         | 2             | 3         | 1             | JULY/AUG/SEPT         | 190                                                            | 315                                                          | 264                                                |
| OCT/NOV/DEC           | 2             | 0         | 2             | OCT/NOV/DEC           | 140                                                            | 210                                                          | 188                                                |
| JAN/FEB/MAR           | 1             | 0         | 3             | JAN/FEB/MAR           | 120                                                            | 98                                                           | 128                                                |
| APR/MAY/JUNE          | 2             | 0         | 0             | APR/MAY/JUNE          | -10                                                            | 0                                                            | 0                                                  |